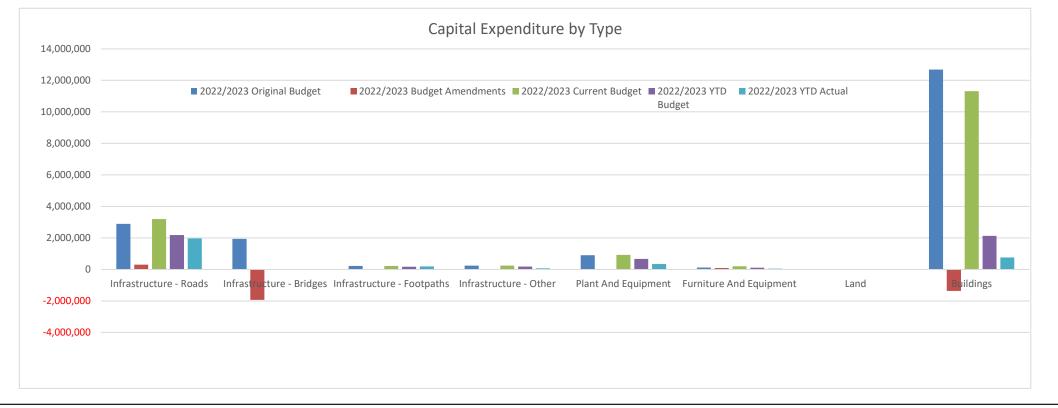

niture And Equipment                 | 119,841                        | 86,697                            | 206,538                     | 114,984                 | 45,995                  |  |  |
| Land                                    | 0                              | 0                                 | 0                           | 0                       | 0                       |  |  |
| Buildings                               | 12,680,662                     | (1,367,629)                       | 11,313,033                  | 2,125,562               | 752,649                 |  |  |
|                                         | 18,991,251                     | (2,889,669)                       | 16,101,583                  | 5,428,771               | 3,369,115               |  |  |



#### APPENDIX III 2021/2022 Budget Detailed Plant Replacement Program



#### SHIRE OF DONNYBROOK BALINGUP

# Plant Replacement Program - YTD Actual 2022/2023 31/03/2023

| Shire of                                         | - , ,               |          |                    |            |            |                  |            |                  |
|--------------------------------------------------|---------------------|----------|--------------------|------------|------------|------------------|------------|------------------|
| Shire of Donnybrook Balingup                     |                     |          |                    |            |            |                  |            |                  |
| Plant Description/Program                        |                     |