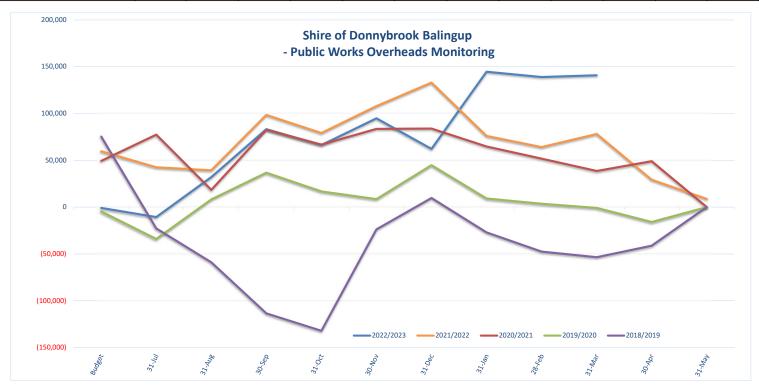

#### **ACCOUNTS FOR PAYMENT – MARCH 2023**

The Schedule of Accounts Paid under Delegation (No 1.2.21) is presented for public information.