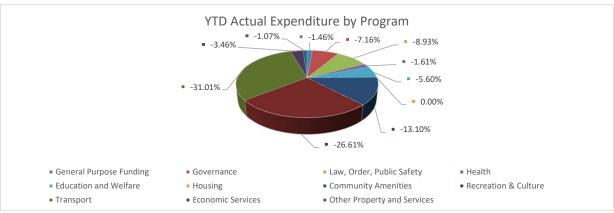

| (5,045,107)       | (3,784,506)  | (5,095,303)  |
| Economic Services           | (568,195)       | (80,139)             | (648,334)         | (488,984)    | (471,888)    |
| Other Property and Services | (176,427)       | (197,045)            | (373,472)         | (308,036)    | (574,731)    |
|                             | (16,438,811)    | (176,650)            | (16,615,461)      | (12,443,004) | (14,153,943) |
| NET RESULT                  | 6,312,656       | (2,602,937)          | 3,709,719         | (607,404)    | (3,049,710)  |
| Other Comprehensive Income  | 0               | 0                    | 0                 | 0            | 0            |
| TOTAL COMPREHENSIVE INCOME  | 6,312,656       | (2,602,937)          | 3,709,719         | (607,404)    | (3,049,710)  |





| COA          | Job        | Description                                                          | 2022/2023<br>Orginal<br>Budget<br>\$ | Budget<br>Amendments   | 2022/2023<br>Current<br>Budget<br>\$ | 2022/2023<br>YTD Budget<br>\$ | 2022/2023<br>Actual<br>\$ |
|--------------|------------|----------------------------------------------------------------------|--------------------------------------|------------------------|--------------------------------------|-------------------------------|---------------------------|
|              |            | Funding<br>Expenditure                                               |                                      |                        |                                      |                               |                           |
| 0076