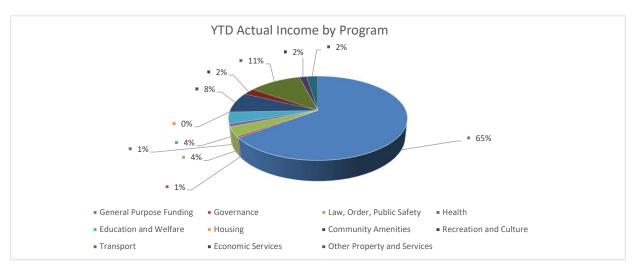

| (5,045,107)       | (3,784,506)  | (5,095,303)  |
| Economic Services           | (568,195)       | (80,139)             | (648,334)         | (488,984)    | (471,888)    |
| Other Property and Services | (176,427)       | (197,045)            | (373,472)         | (308,036)    | (574,731)    |
|                             | (16,438,811)    | (176,650)            | (16,615,461)      | (12,443,004) | (14,153,943) |
| NET RESULT                  | 6,312,656       | (2,602,937)          | 3,709,719         | (607,404)    | (3,049,710)  |
| Other Comprehensive Income  | 0               | 0                    | 0                 | 0            | 0            |
| TOTAL COMPREHENSIVE INCOME  | 6,312,656       | (2,602,937)          | 3,709,719         | (607,404)    | (3,049,710)  |





| COA          | Job        | Description                                                          | 2022/2023<br>Orginal<br>Budget<br>\$ | Budget<br>Amendments   | 2022/2023<br>Current<br>Budget<br>\$ | 2022/2023<br>YTD Budget<br>\$ | 2022/2023<br>Actual<br>\$ |
|--------------|------------|----------------------------------------------------------------------|--------------------------------------|------------------------|--------------------------------------|-------------------------------|---------------------------|
|              |            | Funding<br>Expenditure                                               |                                      |                        |                                      |                               |                           |
| 00