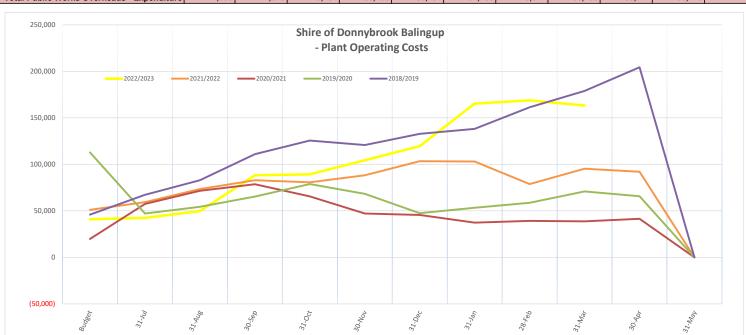

#### **ACCOUNTS FOR PAYMENT – MARCH 2023**

The Schedule of Accounts Paid under Delegation (No 1.2.21) is presented for public information.