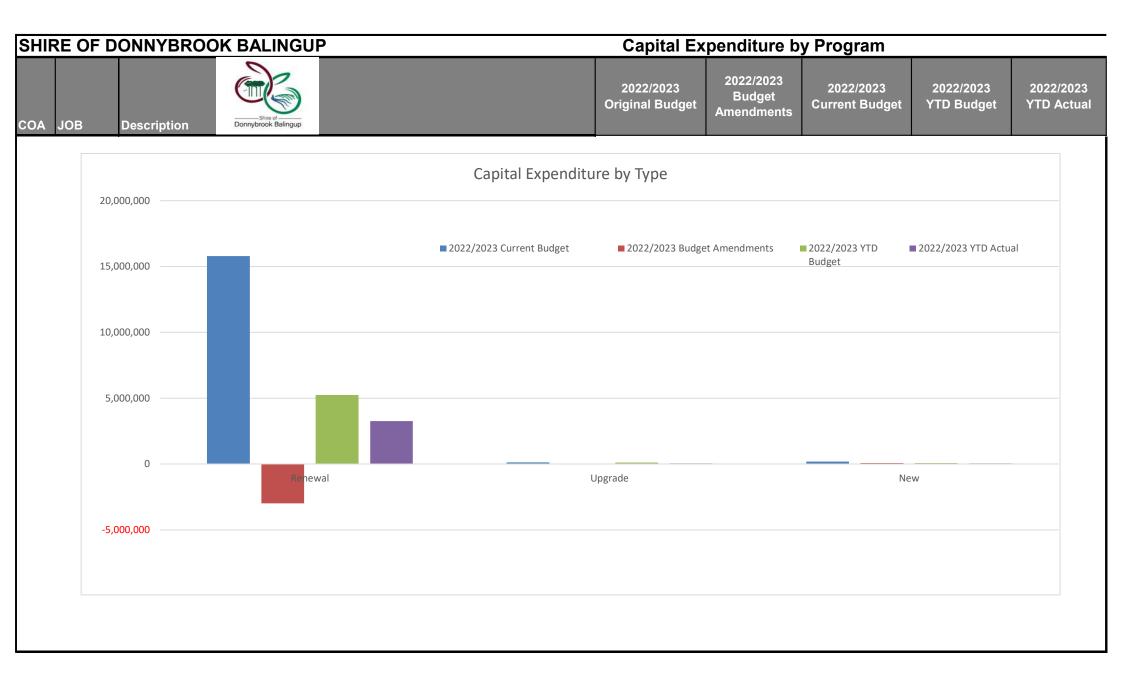

| 15,794,578                  | 5,243,329               | 3,260,32                |  |  |
|       |           | Upgrade                                          |                                | 6,697                             | 123,813                     | 112,947                 | 55,19                   |  |  |
|       |           | New                                              |                                | 86,500                            | 183,192                     | 72,495                  | 53,60                   |  |  |
|       |           |                                                  | 18,991,251                     | (2,889,669)                       | 16,101,583                  | 5,428,771               | 3,369,11                |  |  |



| SHIRE OF DONNYBROOK BALINGUP            | Capital Expenditure by Program |                                   |                             |                         |                         |  |  |
|-----------------------------------------|--------------------------------|-----------------------------------|-----------------------------|-------------------------|-------------------------|--|--|
| COA JOB Description Donnybrook Balingup | 2022/2023<br>Original Budget   | 2022/2023<br>Budget<br>Amendments | 2022/2023<br>Current Budget | 2022/2023<br>YTD Budget | 2022/2023<br>YTD Actual |  |  |
| Asset Classes                           | 2022/2023<br>Original Budget   | Budget<br>Amendments              | 2022/2023<br>Current Budget | 2022/2023 YTD<br>Budget | 2022/2023 YTD<br>Actual |